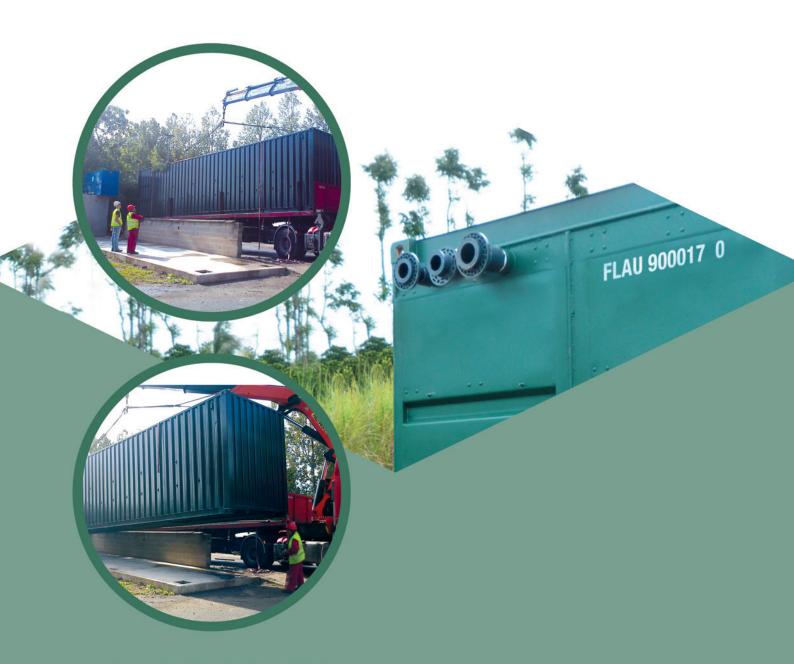

## A plug-and-play plant

The BioBox® is 100% plug-and-play. Coming as a 20 or 40 foot container, each BioBox® can be very easily transported at low cost. The installation requires no civil works other than a simple slab. Off-load it, connect the pipework, hook up the electricity supply and your sewage plant is operational. The integrated programmable controller makes each BioBox® fully autonomous. With your BioBox®, no need to hire specialized technicians. Your plant automatically adjusts to widely varying inflows.