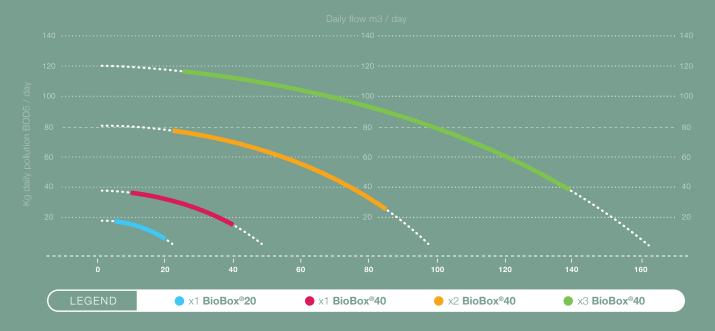

extension to existing plants. The small footprint makes BioBox® the ideal solution for hotels, campsites, leisure parks, bathing or ski resorts, site accommodation facilities, or any other location with seasonal needs.

#### BioBox® comes in 2 formats:

BioBox®20 -----> 20m³ / day (135 population equivalent) Size (L6,1xl2,5xH2,9) Installed power 3,7 kW BioBox®40 ------> 45m³ / day (300 population equivalent) Size L12,2xl2,5xH2,9 Installed power 7,4 kW

#### Options:

We tailor your BioBox® to suit your needs: treatment volumes, notifications by e-mail, SMS, GSM, custom programmable controller, sludge treatment, personalized color scheme.



# BioBox® in a few numbers



1 Day



Size OF BIOBOX®



1 Years
GUARANTEE
ON THE TANK

UP to

1 5 0 0

POPULATION EQUIVALENT



# BioBox® capacity



### A natural biological treatment

The BioBox® is a Sequential Batch Reactor (SBR). The process is entirely biological with no chemical additives. It ensures a consistent high quality treatment with no external intervention.

#### BioBox® uses a natural cycle in 5 steps:







W W W . L E B I O B O X . C O M

+33 (0) 3 20 70 59 86

BIOBOX@FLAU.FR

31 RUE DE LA FONDERIE BP 70 160 59202 TOURCOING CEDEX FRANCE

FLAU
Separation technologies & water treatment

Flau's BioBox® and other innovative solutions are the fruit of over 30 years of experience in water treatment. Driven by a team of enthusiastic and highly qualified engineers capable of dealing with all aspects from design thru fabrication to delivery (transport, commissioning, after-sales service), we bring you full turn-key solution