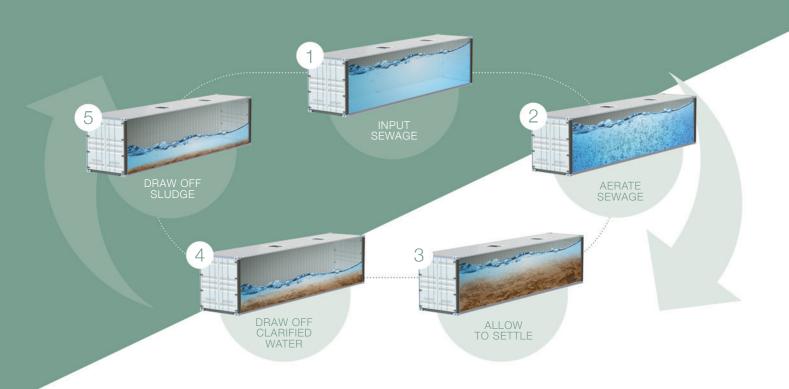

### A natural biological treatment

The BioBox® is a Sequential Batch Reactor (SBR). The process is entirely biological with no chemical additives. It ensures a consistent high quality treatment with no external intervention.

#### BioBox® uses a natural cycle in 5 steps:

W W W . L E B I O B O X . C O M

+33 (0) 3 20 70 59 86

BIOBOX@FLAU.FR

31 RUE DE LA FONDERIE BP 70 160 59202 TOURCOING CEDEX FRANCE

FLAU
Separation technologies & water treatment