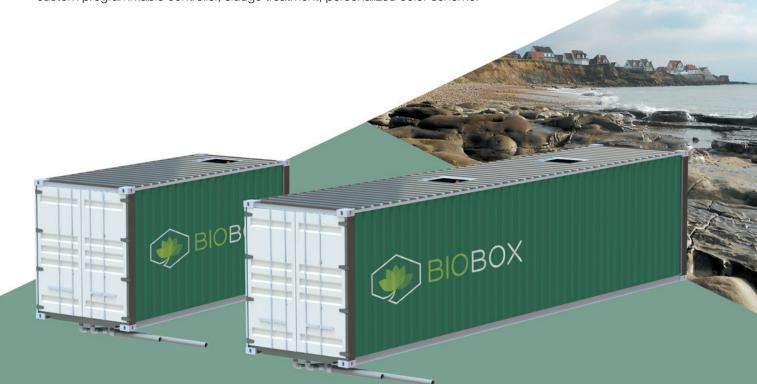

### A personalized, guaranteed solution

The modular design makes it possible to hook up several BioBox® to obtain just the right capacity for your situation. BioBox® provides a primary treatment solution for small communities and factories as a cost-effective extension to existing plants. The small footprint makes BioBox® the ideal solution for hotels, campsites, leisure parks, bathing or ski resorts, site accommodation facilities, or any other location with seasonal needs.

#### BioBox® comes in 2 formats:

BioBox®20 -----> 20m³ / day (135 population equivalent) Size (L6,1xl2,5xH2,9) Installed power 3,7 kW BioBox®40 ------> 45m³ / day (300 population equivalent) Size L12,2xl2,5xH2,9 Installed power 7,4 kW